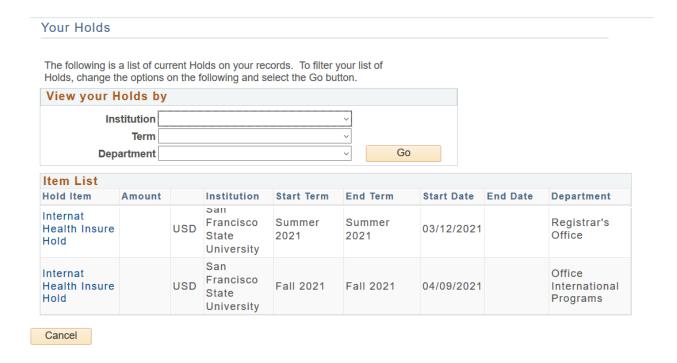

## International health Insurance hold

If you see two international health insurance holds on the "Holds & Alerts" box on your Student Center, please click "details":

You will see the "Start Term" and "End Term" of each hold. The international health insurance hold is **semester specific**.

To register for Fall semester, you must clear the Fall International Health Insurance Hold. The Summer International Health Insurance Hold will not block you from registering for Fall semester.